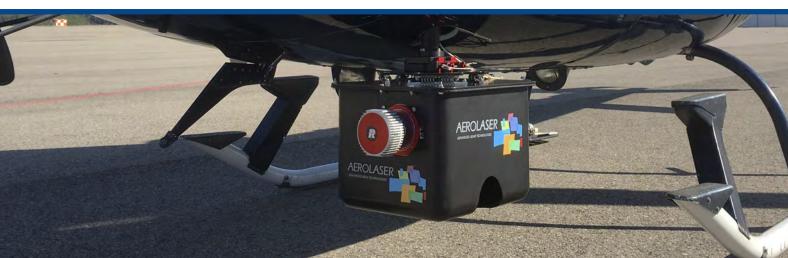

## Equipment case

AePOD is the equipment's case and it provides anchoring support to the different sensors and to the electronics used by the equipment.

### Resistant

Thanks to the excellent quality of AePod materials, due to its lightness and robustness, while prepared to support harsh environments at the same time.