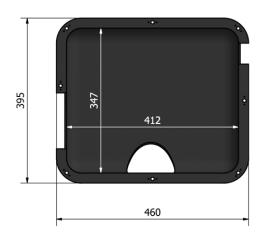

#### MAIN FEATURES

| Materials  | Carbon fiber       |
|------------|--------------------|
| Dimensions | 460 x 395 x 312 mm |
| Weight     | 3,5 Kg             |