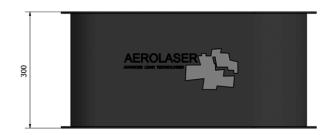

#### MAIN FEATURES

| Materials  | Carbon fiber       |
|------------|--------------------|
| Dimensions | 658 x 450 x 300 mm |
| Weight     | 4 Kg               |