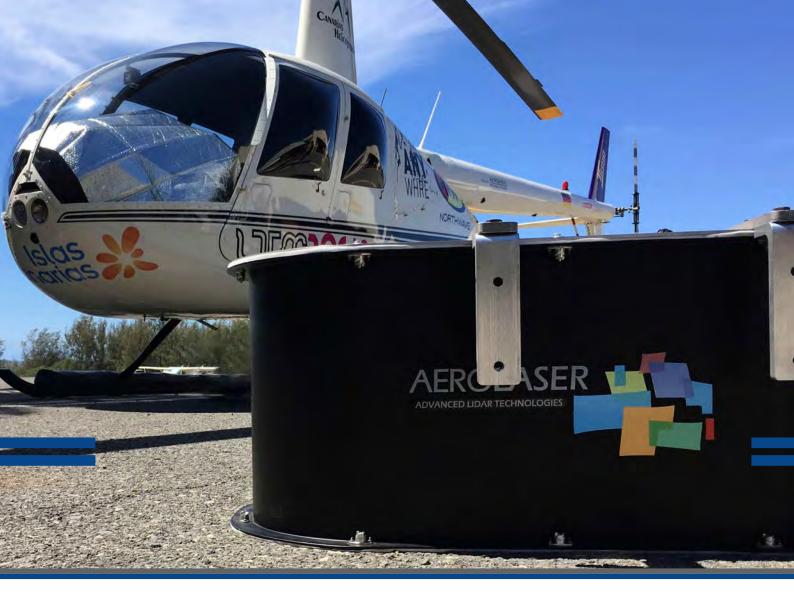

## AePod

## Equipment case

AePOD is the equipment's case and it provides anchoring support to the different sensors and to the electronics used by the equipment.

### Resistant

Thanks to the excellent quality of AePod materials, due to its lightness and robustness, while prepared to support harsh environments at the same time.