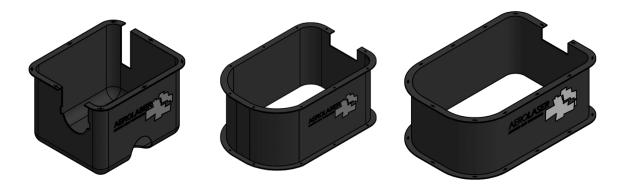

## Variety of design

We have three different AePod models. In addition, we design new models at the request of our customers.

"We adapt our AePod models and design new ones depending on the project requirements"

# AePod VUX

The VUX model is the smallest in the Pod family. It contains the laser scanner, camera or selected cameras (RGB, NIR, thermal or video in zenith and / or oblique position), IMU, AeCU and wiring that connects these equipment with the AePC.

# AePod 380/480/580

In this Pod, we can set up three different models of laser scanner, Riegl VQ-380i, VQ-480i and VQ-580. Therefore, this pod contains the selected laser scanner, a set of cameras (RGB, NIR, thermal or video in zenith and / or oblique position), IMU, AeCU and wiring that connects these equipment with AePC.

# AePod Full

It is the largest model. In this Pod we can set up three different models of laser scanner, Riegl VQ-380i, VQ-480i and VQ-580. In addition to the laser scanner, the AePod Full contains a total of up to six cameras (RGB, NIR, thermal or video in zenith and / or oblique position), IMU, AeCU and wiring that connects these devices to the AePC.