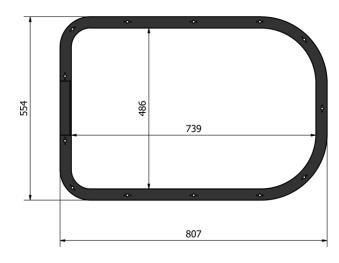

# AePod Full

It is the largest model. In this Pod we can set up three different models of laser scanner, Riegl VQ-380i, VQ-480i and VQ-580. In addition to the laser scanner, the AePod Full contains a total of up to six cameras (RGB, NIR, thermal or video in zenith and / or oblique position), IMU, AeCU and wiring that connects these devices to the AePC.

#### MAIN FEATURES

| Materials  | Carbon fiber       |
|------------|--------------------|
| Dimensions | 807 x 554 x 308 mm |
| Weight     | 4,2 Kg             |

AEROLASER SYSTEM S.L. comercial@aerolaser.es