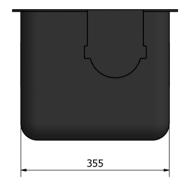

# AePod VUX

The VUX model is the smallest in the Pod family. It contains the laser scanner, camera or selected cameras (RGB, NIR, thermal or video in zenith and / or oblique position), IMU, AeCU and wiring that connects these equipment with the AePC.

#### MAIN FEATURES

| Materials  | Carbon fiber       |
|------------|--------------------|
| Dimensions | 460 x 395 x 312 mm |
| Weight     | 3,5 Kg             |