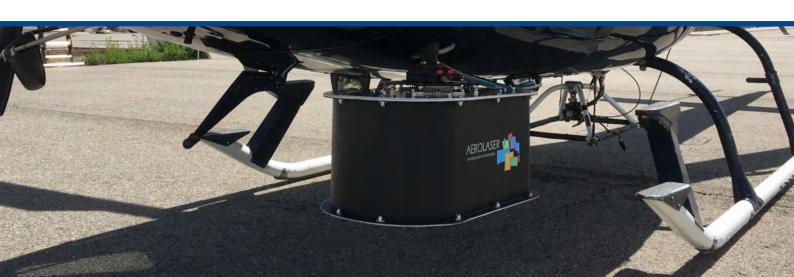

## Equipment case

AePOD is the equipment's case and it provides anchoring support to the different sensors and to the electronics used by the equipment.

### Resistant

Thanks to the excellent quality of AePod materials, due to its lightness and robustness, while prepared to support harsh environments at the same time.