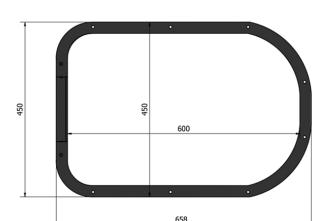

#### MAIN FEATURES

| Materials  | Carbon fiber       |
|------------|--------------------|
| Dimensions | 658 x 450 x 300 mm |
| Weight     | 4 Kg               |