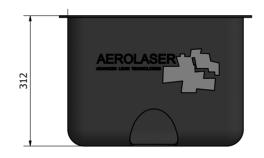

# AePod VUX

The VUX model is the smallest in the Pod family. It contains the laser scanner, camera or selected cameras (RGB, NIR, thermal or video in zenith and / or oblique position), IMU, AeCU and wiring that connects these equipment with the AePC.

#### MAIN FEATURES

| Materials  | Carbon fiber       |
|------------|--------------------|
| Dimensions | 460 x 395 x 312 mm |
| Weight     | 3,5 Kg             |